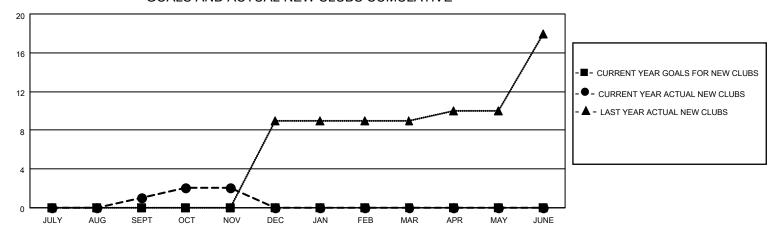

## District 301 E

| Clubs                 |               |           |               | Members               |                         |                         |                                                    |
|-----------------------|---------------|-----------|---------------|-----------------------|-------------------------|-------------------------|----------------------------------------------------|
| RESULTS FOR 2021-2022 |               |           |               | RESULTS FOR 2021-2022 |                         |                         |                                                    |
| QUARTER               | NEW CLUB GOAL | NEW CLUBS | DROPPED CLUBS | QUARTER MEN           | MBER GROWTH NET<br>GOAL | MEMBER GROWTH<br>ACTUAL | DROPPED<br>MEMBERS ACTUAL<br>(including transfers) |
| JULY/AUG/SEPT         | 0             | 1         | 1             | JULY/AUG/SEPT         | 0                       | 73                      | 45                                                 |
| OCT/NOV/DEC           | 0             | 1         | 0             | OCT/NOV/DEC           | 0                       | 45                      | 8                                                  |
| JAN/FEB/MAR           | 0             | 0         | 0             | JAN/FEB/MAR           | 0                       | 0                       | 0                                                  |
| APR/MAY/JUNE          | 0             | 0         | 0             | APR/MAY/JUNE          | 0                       | 0                       | 0                                                  |

#### GOALS AND ACTUAL NEW CLUBS CUMULATIVE

Results as of: 11/30/2021