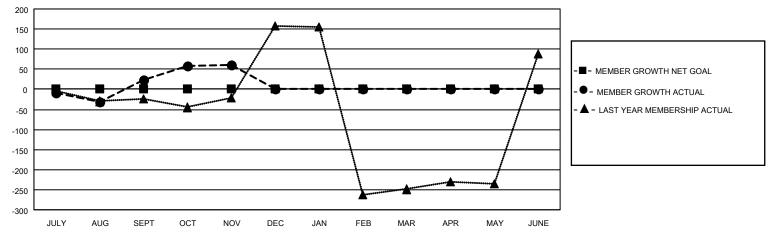

## District 301 E

| Clubs                 |               |           |               | Members               |                         |                         |                                                    |
|-----------------------|---------------|-----------|---------------|-----------------------|-------------------------|-------------------------|----------------------------------------------------|
| RESULTS FOR 2021-2022 |               |           |               | RESULTS FOR 2021-2022 |                         |                         |                                                    |
| QUARTER               | NEW CLUB GOAL | NEW CLUBS | DROPPED CLUBS | QUARTER MEN           | MBER GROWTH NET<br>GOAL | MEMBER GROWTH<br>ACTUAL | DROPPED<br>MEMBERS ACTUAL<br>(including transfers) |
| JULY/AUG/SEPT         | 0             | 1         | 1             | JULY/AUG/SEPT         | 0                       | 73                      | 45                                                 |
| OCT/NOV/DEC           | 0             | 1         | 0             | OCT/NOV/DEC           | 0                       | 45                      | 8                                                  |
| JAN/FEB/MAR           | 0             | 0         | 0             | JAN/FEB/MAR           | 0                       | 0                       | 0                                                  |
| APR/MAY/JUNE          | 0             | 0         | 0             | APR/MAY/JUNE          | 0                       | 0                       | 0                                                  |

#### GOALS AND ACTUAL MEMBERS CUMULATIVE

| DROPPED CLUBS: 1 |    | 12 CLUBS OF 69 ADDED 1 OR<br>MORE NEW MEMBERS | GENDER DISTRIBUTION                 |                                  |  |
|------------------|----|-----------------------------------------------|-------------------------------------|----------------------------------|--|
|                  |    | WORL NEW WILWIDERS                            | MALE<br>FEMALE                      | 1,325 (52.33%)<br>1,207 (47.67%) |  |
| DROPPED MEMBERS  |    |                                               | NON BINARY                          | 0 (0.00%)                        |  |
| DECEASED         | 6  |                                               | PREFER NOT TO ANSWER                | 0 (0.00%)                        |  |
| CLUB CANCELLED   | 20 | CLICK HERE FOR CUMULATIVE                     | TOTAL FAMILY UNIT MEMBERS 1,206     |                                  |  |
| OTHER            | 27 | MEMBERSHIP DATA                               |                                     |                                  |  |
| TOTAL            | 53 |                                               | FAMILY MEMBERS PAYING HALF DUES 720 |                                  |  |
|                  |    |                                               |                                     |                                  |  |

Results as of: 11/30/2021